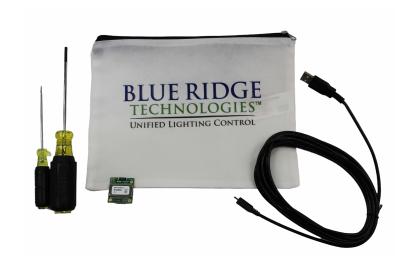

Project Part Number Ref.

Tech Kit 4.0 (TK-4.0) includes all components for

Bluetooth wireless configuration of the M Products, Open Control Platform. TK-4.0 facilitates Controller Board setup, programing, firmware updates. The kit features a Bluetooth Module, USB cable, a Class I and Class II screwdriver, and a Carry Bag.

## **Accessory Specifications**

Class I Screwdriver Class II Screwdriver Type: 0.6 x 3.5mm slot head Type: 0.4 x 2.5mm slot head Carry Bag Type Dimensions

Flat cloth with zipper closure 7 25"H x 9 50"W

## **Ordering Information**

TK-4.0

💦 - Technicians Kit, Includes Bluetooth Module, Micro USB Cable, Class I and Class II Screwdrivers.

© 2024 Blue Ridge Technologies International, LLC. All Rights Reserved.