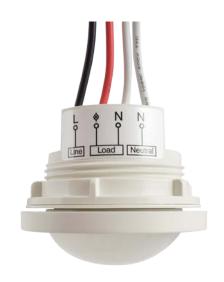

#### **MOUNTING OPTIONS**

IR-TEC's TRANS sensor family is a group of sensors built with cylindrical style housing for screw nut assembly with OEM lighting fixture through a round hole or various mounting options.

| Code | Mounting Option        | Mounting Bracket |
|------|------------------------|------------------|
| F    | Fixture Integrated     |                  |
| W*   | Wet Location           |                  |
| E    | Fixture External       | EMB-500          |
| S    | Ceiling Surface        | SMB-500          |
| P*   | IP-66 Fixture External | PMB-500          |
| С    | Junction Box           | CMB-500          |
| R    | Ceiling Recess         | RMB-500          |