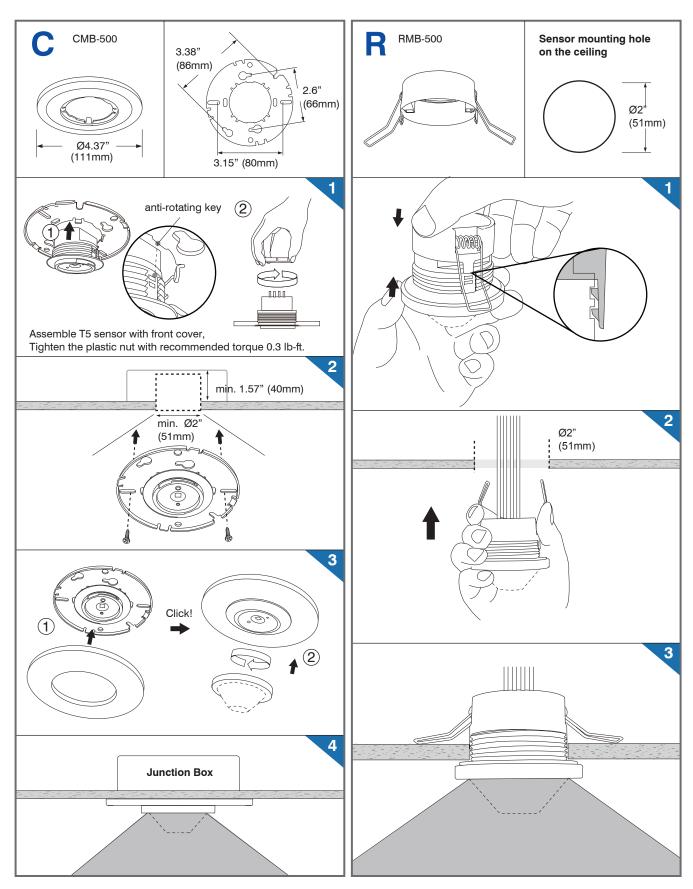

| Code | Mounting Option        | Mounting Bracket |
|------|------------------------|------------------|
| F    | Fixture Integrated     |                  |
| W*   | Wet Location           |                  |
| E    | Fixture External       | EMB-500          |
| S    | Ceiling Surface        | SMB-500          |
| P*   | IP-66 Fixture External | PMB-500          |
| С    | Junction Box           | CMB-500          |
| R    | Ceiling Recess         | RMB-500          |

#### **Mount**

**T5** 

F Fixture Integrated

CMB-500

C Junction Box

**SMB-500** 

S Ceiling Surface

**RMB-500** 

R Ceiling Recess

T5

W Wet Location

**EMB-500** 

E Fixture External

PMB-500

P IP66 Fixture External

**EMA-500** 