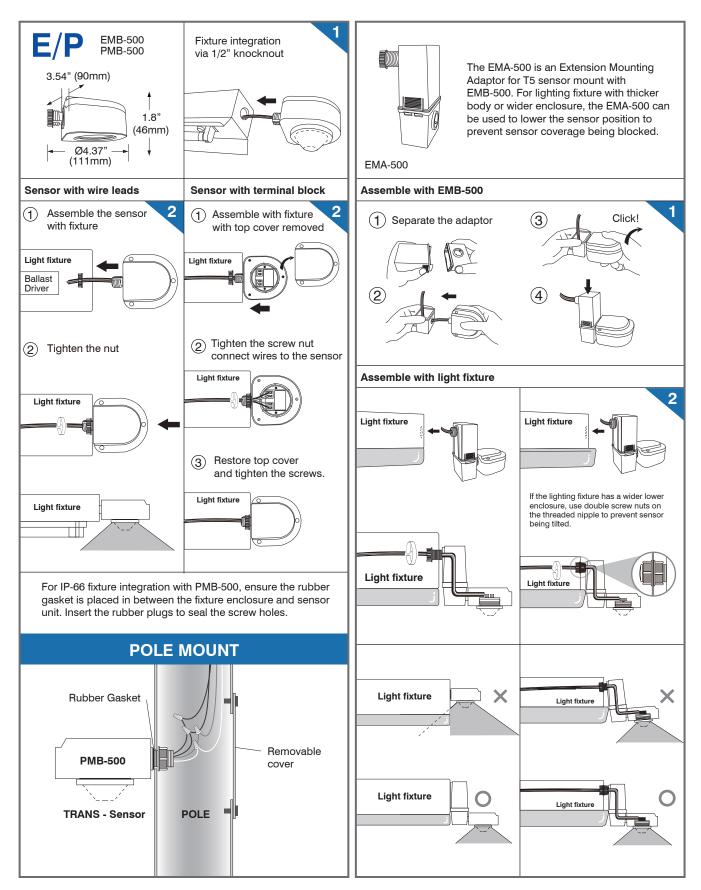

| Code | Mounting Option        | Mounting Bracket |
|------|------------------------|------------------|
| F    | Fixture Integrated     |                  |
| W*   | Wet Location           |                  |
| E    | Fixture External       | EMB-500          |
| S    | Ceiling Surface        | SMB-500          |
| P*   | IP-66 Fixture External | PMB-500          |
| С    | Junction Box           | CMB-500          |
| R    | Ceiling Recess         | RMB-500          |

R Ceiling Recess

T5

W Wet Location

**EMB-500** 

E Fixture External

PMB-500

P IP66 Fixture External

**EMA-500** 

**Extension Mounting Adaptor** 