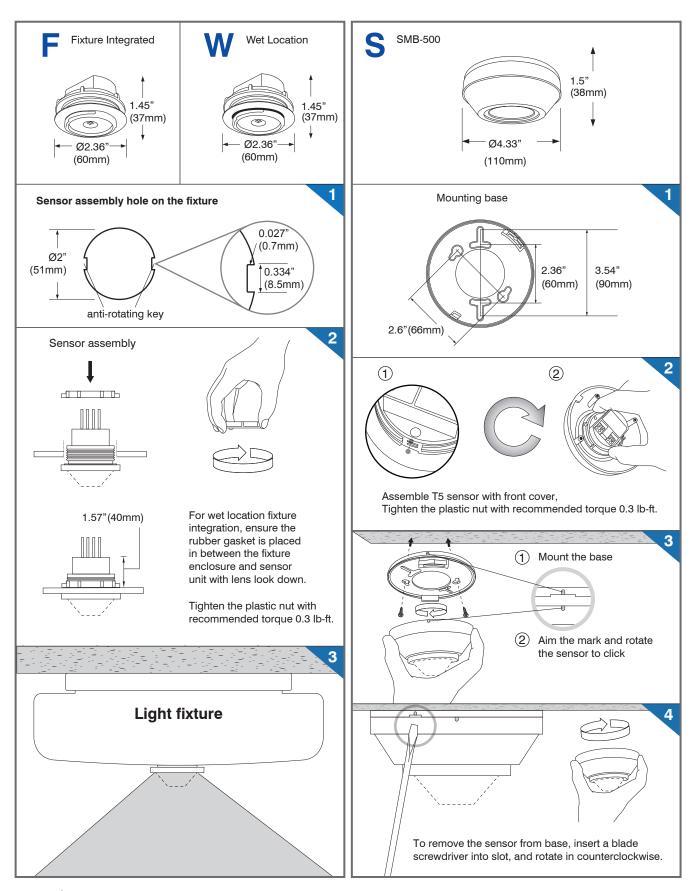

#### **MOUNTING OPTIONS**

IR-TEC's TRANS sensor family is a group of sensors built with cylindrical style housing for screw nut assembly with OEM lighting fixture through a round hole or various mounting options.

| Code | Mounting Option        | Mounting Bracket |
|------|------------------------|------------------|
| F    | Fixture Integrated     |                  |
| W*   | Wet Location           |                  |
| E    | Fixture External       | EMB-500          |
| S    | Ceiling Surface        | SMB-500          |
| P*   | IP-66 Fixture External | PMB-500          |
| С    | Junction Box           | CMB-500          |
| R    | Ceiling Recess         | RMB-500          |

#### **Mount**

**T5** 

F Fixture Integrated

CMB-500

C Junction Box

**SMB-500** 

S Ceiling Surface

**RMB-500** 

R Ceiling Recess

T5

W Wet Location

**EMB-500** 

E Fixture External

PMB-500

P IP66 Fixture External

**EMA-500** 