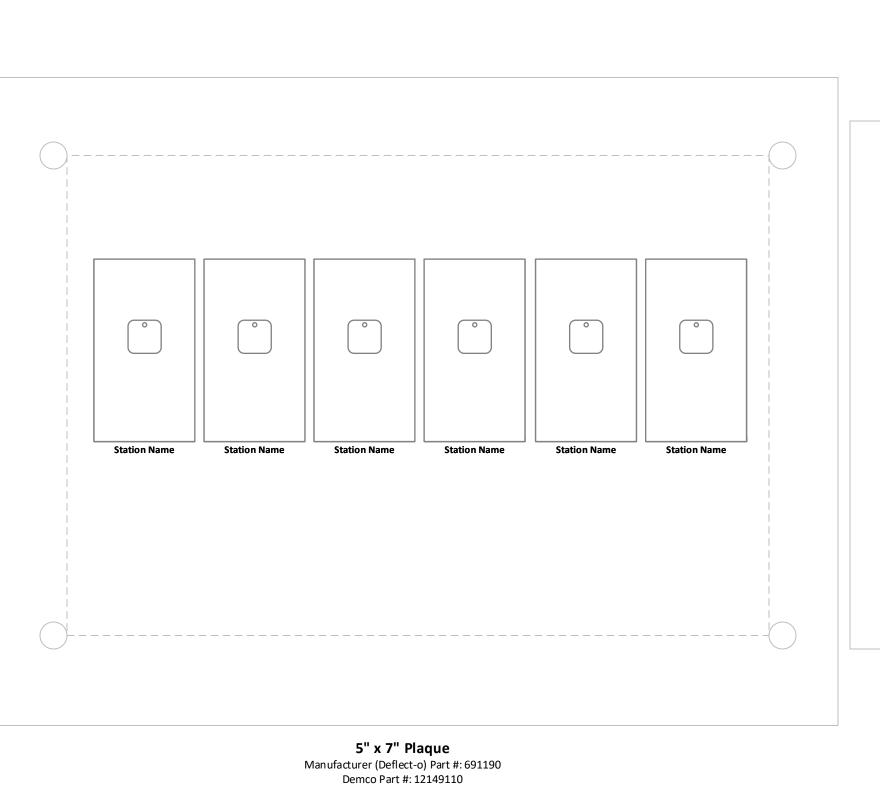

## 4" x 6" Plaque

Manufacturer (Deflect-o) Part #: 691090 Demco Part #: 12149100