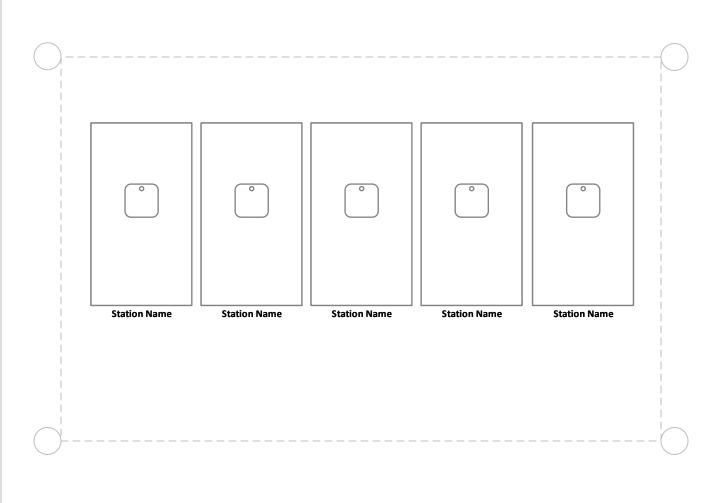

## **Modifying Stencils**

- 1. Select a CTS and drag it into position on the template.
- 2. Ungroup the selected CTS Stencil and choose "Ok" for the prompt.
- 3. Highlight the CTS and change its Fill Color.
- 4. Highlight the CTS and change its Line Color.
- 5. Highlight the Blue Ridge Logo and change its Line and Fill color.
- 6. Rename the Station and Button descriptions.