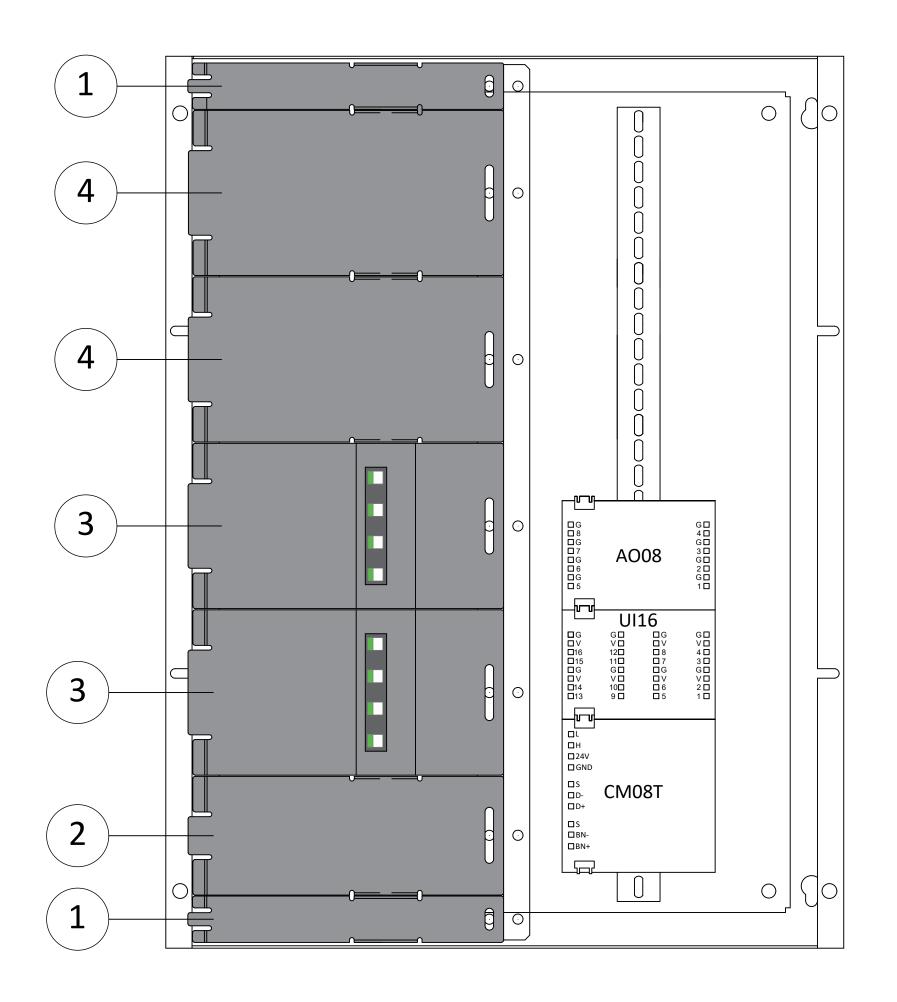

- 1 Closure Plate, Standard locations for all enclosures.
- 2 Cover Plate for TM03, Standard location for all enclosures.
- (3) Cover Plate for Rx04. Installation based on module location.
- 4 Cover Plate for Class I DIN Rail Space. Installation based on where Rx04 modules are not installed.

Drawn panel is for reference only.

Quantity of covers (3) and (4) will vary with panel configuration.