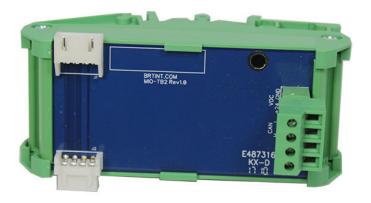

## **BLUE RID** TECHNOLOGIES UNIFIED LIGHTING CONTROL

Project

Part Number

Ref.

**M** TM02

TM02 is a physical termination module. TM02 is a standard option for all control products. TM02 is combined with other modules via a pluggable CANbus to address specific application requirements. TM02 provides screw terminals for CANbus access and extension in remote mounting applications.

- Standard RP Option or Remote Mounting DIN Rail Mounted •
- •

| General                                                                       |                                                     |                    |                                          |
|-------------------------------------------------------------------------------|-----------------------------------------------------|--------------------|------------------------------------------|
| Device Type<br>Dimensions<br>Wire Requirement                                 | Class II<br>3.50" x 1.50"<br>See Cabling Data Sheet | Mounting<br>Weight | DIN Rail<br>1.28 oz                      |
| Communication                                                                 |                                                     |                    |                                          |
| CANbus<br>Baud Rate<br>Address<br>Topology                                    | 125kbps<br>N/A<br>Daisy Chain Wiring only           |                    |                                          |
| Environmental                                                                 |                                                     |                    |                                          |
| Ambient Temperature<br>Relative Humidity<br>(non-condensing)<br>Plennum Rated | 0 - 130 °F<br>10 - 90%<br>Yes                       |                    |                                          |
| Certification and Listings                                                    |                                                     |                    |                                          |
| UL/CL                                                                         | UL916                                               | Seismic            | 2012 ICC-ES AC156, Importance Factor 1.5 |
| Ordering Information                                                          |                                                     |                    |                                          |
| TM02                                                                          | Termination Module, CANbus, 24VDC                   |                    |                                          |